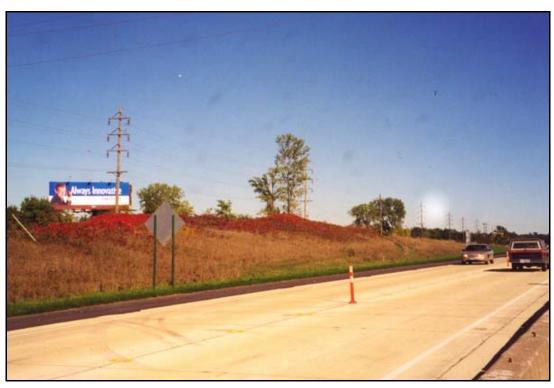

## Location

US Highway 14 Mankato Mile Marker 130.55

#### Read

Left Hand Read
Eastbound Traffic
in Mankato to
River Hills Mall Area

### Size

14' h x 48' w Illuminated

### **Traffic Count**

28,000+ daily (Est)

| Rate Information |                |             |
|------------------|----------------|-------------|
| TERM             | MONTHLY RENTAL | *PRODUCTION |
| 12 months        | \$850          | \$1000      |
| 24 months        | \$800          | \$1000      |