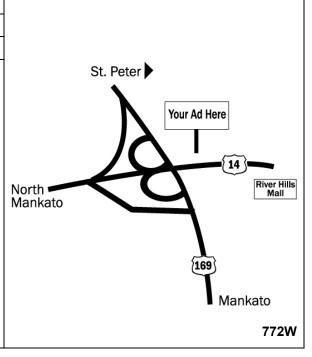

## Location

US Highway 14 Mankato Mile Marker 130.55

#### Read

Left Hand Read
Eastbound Traffic
in Mankato to
River Hills Mall Area

# Supreme Outdoor Advertising

Dave Helder

17595 Kenwood Trail, ste #150 LAKEVILLE, MN 55044

(507) 351-6789

DaveHelder@SupremeOutdoor.com

Map